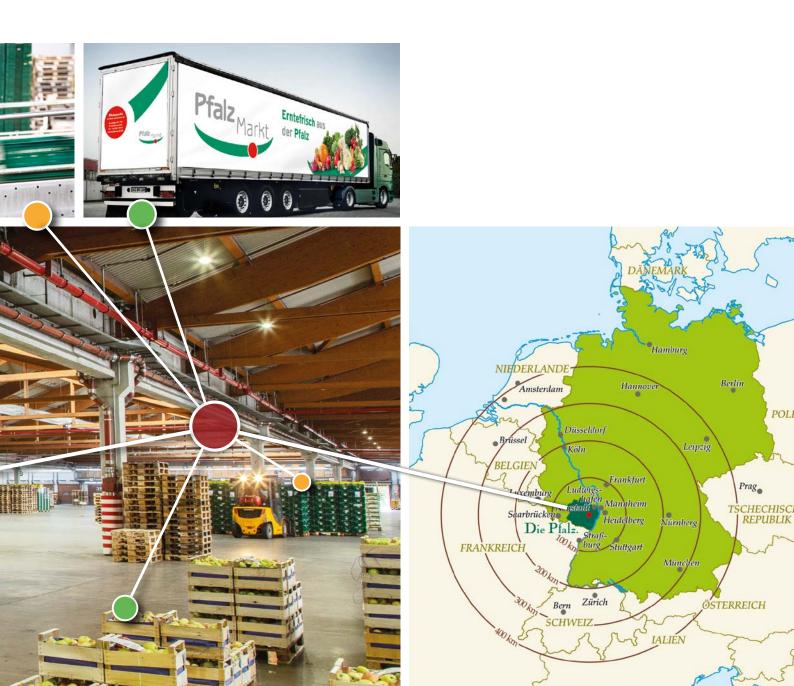

The production of first-class fruit and vegetables is one part of Pfalzmarkt's business, the other is distribution. While the farmers take care of growing the produce, Pfalzmarkt organises transport, storage, sales and distribution of the goods. This reduces the organisation, time and costs involved for the growers, increases the rate of turnover and ensures greater cost-effectiveness. Its bundled offering makes Pfalzmarkt's cultivation area the largest cohesive vegetable-growing region in Germany.

All of this makes it possible for Pfalzmarkt to supply its customers with freshly harvested fruit and vegetables all year round – at exactly the time and in precisely the quantity and quality that the customer is asking for. Pfalzmarkt is proud to claim that it is one of the most productive growers' associations in Europe and Germany's market leader for homegrown fruit and vegetables. And: Pfalzmarkt is still expanding.

#### 3 locations - 70,000 m<sup>2</sup>

Mutterstadt is the headquarters and largest site of Pfalzmarkt. The growers' association has been operating its central trading platform here since 1985.

The business premises at Hatzenbühl in the South Palatinate were established in 2003 and the Maxdorf site was added as a result of the merger with the local fruit and vegetable wholesaler.