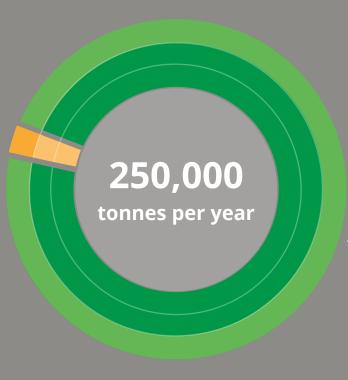

## VARIETY FROM THE PALATINATE VEGETABLE GARDEN

Radishes, leek, kohlrabi, lollo rosso, apples, pears ... 140 different kinds of fruit and vegetable grow in the fields of our producers. Pfalzmarkt offers more than 40 products in organic quality. That amounts to an average of more than 250,000 tonnes per year – and the figure is growing.