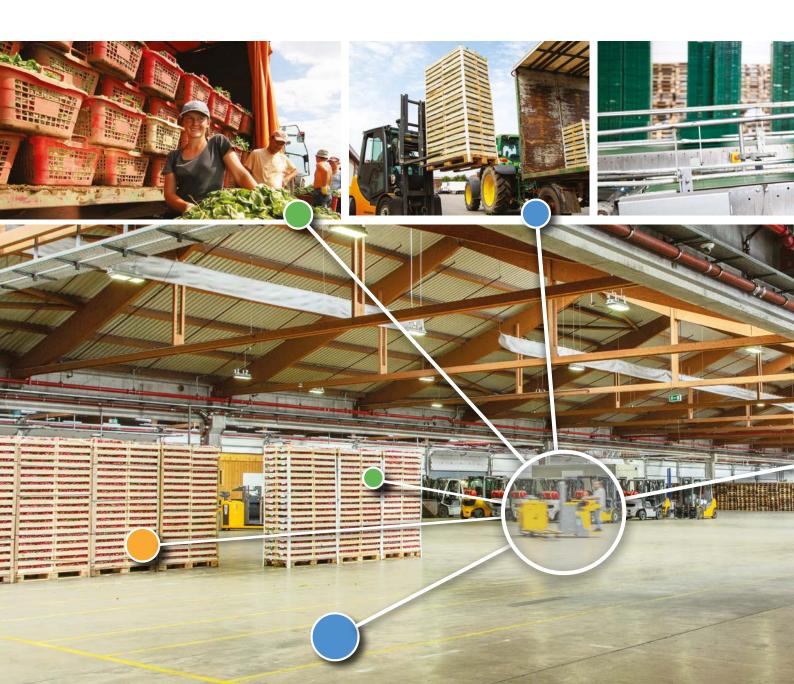

#### SHARED WORK, A COMMON GOAL

200 growers, 1 growers' association: Pfalzmarkt is a strong collective that combines the wealth of experience of individual farmers with the organisational and economic expertise of the cooperative.

The production of first-class fruit and vegetables is one part of Pfalzmarkt's business, the other is distribution. While the farmers take care of growing the produce, Pfalzmarkt organises transport, storage, sales and distribution of the goods. This reduces the organisation, time and costs involved for the growers, increases the rate of turnover and ensures greater cost-effectiveness. Its bundled offering makes Pfalzmarkt's cultivation area the largest cohesive vegetable-growing region in Germany.

All of this makes it possible for Pfalzmarkt to supply its customers with freshly harvested fruit and vegetables all year round – at exactly the time and in precisely the quantity and quality that the customer is asking for. Pfalzmarkt is proud to claim that it is one of the most productive growers' associations in Europe and Germany's market leader for homegrown fruit and vegetables. And: Pfalzmarkt is still expanding.