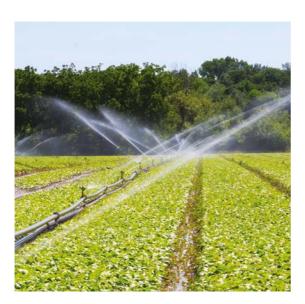

## Irrigation system 13,000 ha

13,000 hectares are connected to the central irrigation system.

#### Raindrops from the pipeline

Pfalzmarkt is connected to a cleverly designed irrigation system. Almost 90 percent of the land under cultivation is permanently supplied with water. Even in extremely dry summers, Pfalzmarkt is able to harvest fruit and vegetables of consistently excellent quality and in the usual high quantities – and to supply its customers reliably.