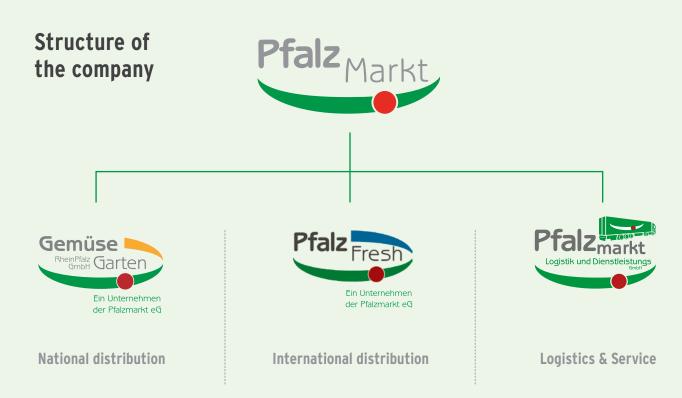

#### SHARED WORK, A COMMON GOAL

200 growers, 1 growers' association: Pfalzmarkt is a strong collective that combines the wealth of experience of individual farmers with the organisational and economic expertise of the cooperative.

The production of first-class fruit and vegetables is one part of Pfalzmarkt's business, the other is distribution. While the farmers take care of growing the produce, Pfalzmarkt organises transport, storage, sales and distribution of the goods. This reduces the organisation, time and costs involved for the growers, increases the rate of turnover and ensures greater cost-effectiveness. Its bundled offering makes Pfalzmarkt's cultivation area the largest cohesive vegetable-growing region in Germany.

#### THE PRODUCTS