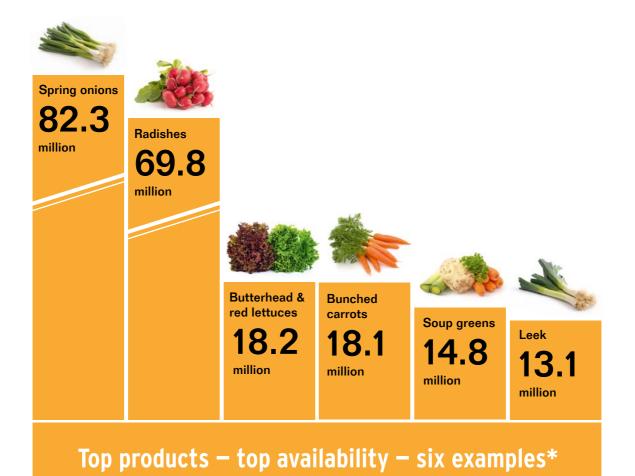

Pfalzmarkt's variety is excellently received nationwide. Our bestsellers include spring onions, radishes, cauliflower, leek and lettuces. However, the Palatinate climate also allows our farmers to grow exotic products such as ginger, physalis and melons. What's more, over 90 percent of the fruit and vegetables grown in the Palatinate originate from Pfalzmarkt's trading area. The farmers focus on sustainability and controlled integrated farming.