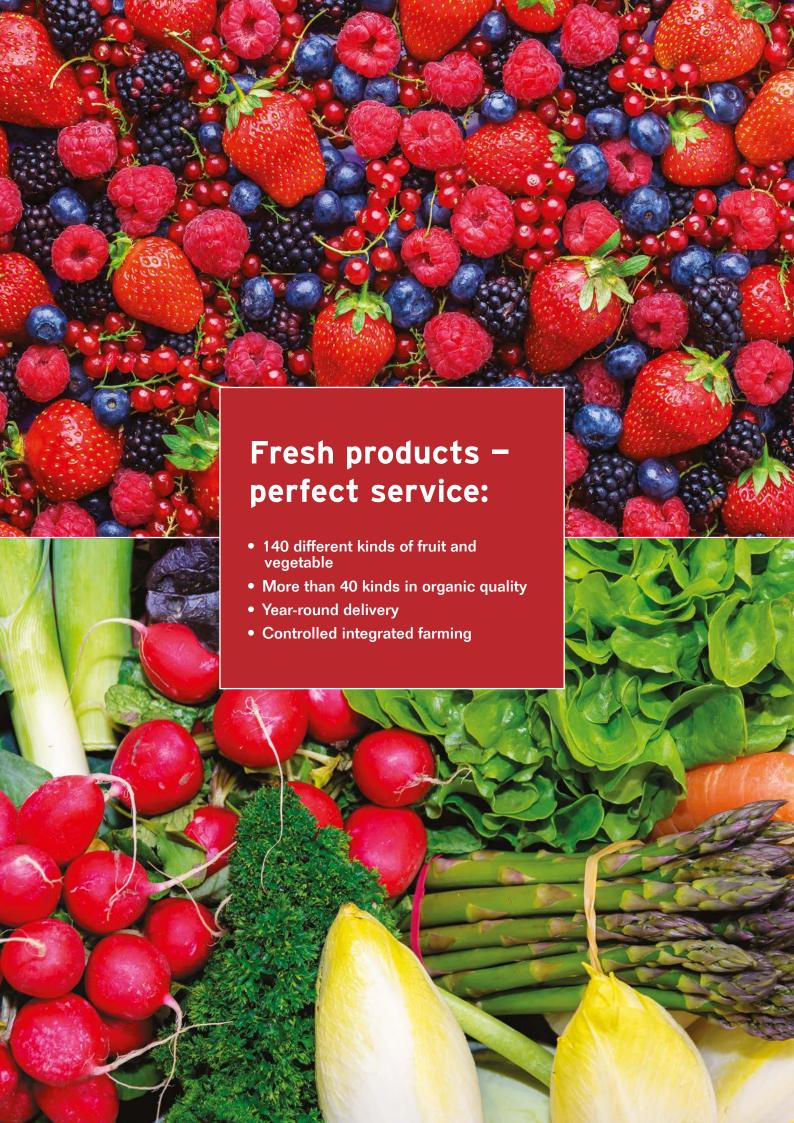

#### FRESHLY HARVESTED FROM THE PFALZ REGION

140 kinds of fruit and vegetable High availability First-class quality

Thanks to these optimum conditions, Pfalzmarkt is able to bring its produce to market an average of four weeks earlier than other vegetable-growing regions in Germany – and to keep supplying the market for an additional four weeks after the season has ended elsewhere. Pfalzmarkt offers 140 kinds of fruit and vegetable, from tender asparagus to crisp rhubarb, from the sweetest of strawberries to hot, spicy radishes. The growers' association offers 40 products in the organic segment.

## VARIETY FROM THE PALATINATE VEGETABLE GARDEN

Radishes, leek, kohlrabi, lollo rosso, apples, pears ... 140 different kinds of fruit and vegetable grow in the fields of our producers. Pfalzmarkt offers more than 40 products in organic quality. That amounts to an average of more than 250,000 tonnes per year – and the figure is growing.