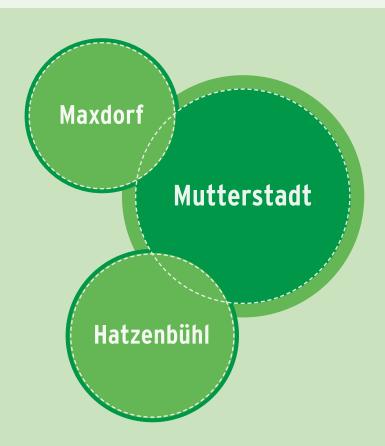

#### 3 locations - 70,000 m<sup>2</sup>

Mutterstadt is the headquarters and largest site of Pfalzmarkt. The growers' association has been operating its central trading platform here since 1985.

The business premises at Hatzenbühl in the South Palatinate were established in 2003 and the Maxdorf site was added as a result of the merger with the local fruit and vegetable wholesaler.